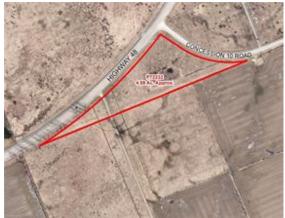

## **000 HIGHWAY 48** Beaverton, ON LOA 1K0

Directions: At the Southwest Corner of Concession Rd 10

|                                                                                    |                                                                                                 |                                          | Exterio                                                                                                                                          | r Features             |                                               |                                                                             |                                      |
|------------------------------------------------------------------------------------|-------------------------------------------------------------------------------------------------|------------------------------------------|--------------------------------------------------------------------------------------------------------------------------------------------------|------------------------|-----------------------------------------------|-----------------------------------------------------------------------------|--------------------------------------|
| Restrictions:<br>Services:<br>Topography:<br>Water/Supply Type:<br>Site Influences | None<br>None<br>Level Alternative Power:<br>None/ Sewage: None<br>None<br>Inclusions/Exclusions |                                          |                                                                                                                                                  |                        |                                               |                                                                             |                                      |
|                                                                                    |                                                                                                 |                                          | Inclusions                                                                                                                                       | S/ EXClusion           | 15                                            |                                                                             |                                      |
| Exclusions:                                                                        | None                                                                                            |                                          |                                                                                                                                                  |                        |                                               |                                                                             |                                      |
|                                                                                    |                                                                                                 |                                          | L                                                                                                                                                | and                    |                                               |                                                                             |                                      |
| Total:<br>Clear:                                                                   | <u>ACREAGE</u><br><b>4.59</b>                                                                   | Rented:<br>Tiled-System:                 |                                                                                                                                                  | Soil Test,<br>Developr | /Date:<br>nent Charges:                       | /<br>Unknown                                                                |                                      |
|                                                                                    |                                                                                                 |                                          | — Tax Inf                                                                                                                                        | formation              |                                               |                                                                             |                                      |
| Roll#:<br>Pin#:<br>Assessment \$/Year:<br>Legal Description:                       | PT S 1/2 LT 7 CON 10 THORA                                                                      |                                          | Local Improve Fee/Comments /<br>Zoning: RR<br>Survey/Year: No<br>AH, PTS 8, 9, 12, 13, 14, 15, 20, 21, 23<br>D146472, PTS 10, 11, 16, 17, 18 & 1 |                        |                                               |                                                                             |                                      |
|                                                                                    |                                                                                                 |                                          | REALTOR®                                                                                                                                         | ) Informati            | on                                            |                                                                             |                                      |
| Show Instructions:<br>Go Direct<br>Commission: 1.5% Occupancy:                     |                                                                                                 | Vacant                                   |                                                                                                                                                  |                        | Possession: <b>Immediate</b><br>Possess Date: |                                                                             |                                      |
| Int Bearing Trust Acc<br>Lockbox:<br>Commence Date:                                | t: NIB<br>None                                                                                  | SPIS Schedule:<br><b>18</b> Expire Date: | vacunt                                                                                                                                           | SPIS:<br>Sign:         | Yes                                           | Arranged/Altered Contract <b>Yes</b><br>Contact Expired: <b>No</b><br>CDOM: |                                      |
| Seller Name:                                                                       |                                                                                                 | y the Queen in rig<br>nt and Infrastruct |                                                                                                                                                  |                        |                                               |                                                                             | omic Development,<br>nds Corporation |
| List Brokerage 1:                                                                  | DNS Real Estate Limited Brokerage 🙀                                                             |                                          |                                                                                                                                                  |                        | L/BR Phone: (705) 749-1602                    |                                                                             |                                      |
| List Salesperson 1:<br>Email:<br>L/SP Fax:                                         |                                                                                                 | <u>TH, Broker </u>                       | -                                                                                                                                                |                        |                                               |                                                                             | (705) 749-1602                       |
|                                                                                    | <u>dave@dnsr</u>                                                                                | ealestate.ca                             |                                                                                                                                                  | Brokerage Web: http:// |                                               |                                                                             | L/SP Cell:<br>/www.dnsrealestate.ca  |
| ,                                                                                  |                                                                                                 |                                          |                                                                                                                                                  | -                      | je web. <u>mep.//</u>                         |                                                                             |                                      |
| Prepared By: LIZA<br>DNS Real Estate Li                                            |                                                                                                 |                                          | Ful                                                                                                                                              | l Report               |                                               | Date                                                                        | e Printed: 03/20/2018                |